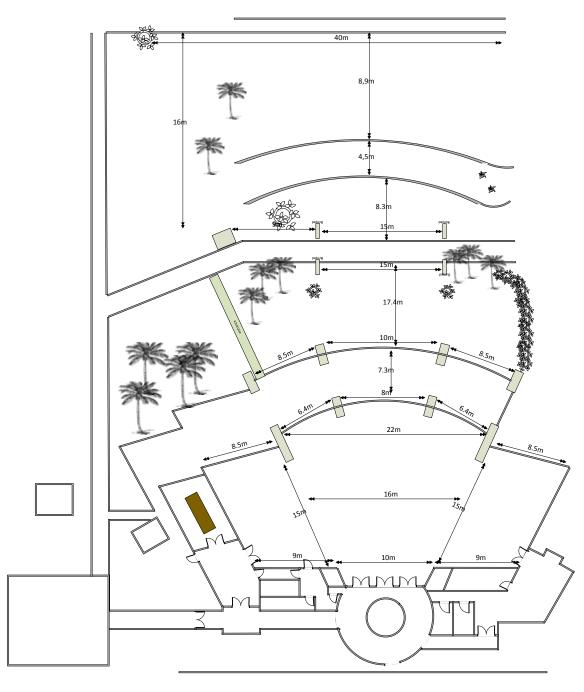

## FLOOR PLAN / Layout

| MEETING ROOMS          | AREA           | HEIGHT | THEATER | CLASS | U-SHAPE | BANQUET | BOARD | COCKTAIL |
|------------------------|----------------|--------|---------|-------|---------|---------|-------|----------|
| MEETING ROOMS          | M <sup>2</sup> | М      |         |       |         |         |       |          |
| Kecak Grand Ballroom   | 600            | 6,5    | 545     | 430   | 135     | 450     | 84    | 650      |
| Laksmana               | 210            | 6,5    | 180     | 130   | 50      | 210     | 210   | 210      |
| Rama                   | 210            | 6,5    | 180     | 130   | 50      | 210     | 210   | 210      |
| Sitha                  | 210            | 6,5    | 180     | 130   | 50      | 210     | 210   | 210      |
| Legong                 | 72             | 6,5    | 80      | 30    | 30      | 72      | 72    | 72       |
| Pendet                 | 56             | 4,5    | -       | -     | -       | -       | 15    | -        |
| Rejang                 | 48             | 4,5    | 30      | 20    | 20      | 30      | 30    | 20       |
| Reong                  | 36             | 4,5    | -       | -     | -       | -       | 12    | -        |
| Grand Gamelan Ballroom | 450            | 6,5    | 420     | 180   | 125     | 270     | 170   | 360      |
| Gamelan                | 225            | 6,5    | 240     | 90    | 35      | 120     | 35    | 200      |
| Gamelan A              | 88             | 4,5    | 90      | 45    | 25      | 60      | 30    | 80       |
| Gamelan B              | 88             | 4,5    | 90      | 45    | 25      | 60      | 30    | 80       |
| Jewel Box              | 117            | 5,5    | 80      | 40    | 30      | 60      | 25    | 100      |
| Beach Garden           | 720            | -      | 550     | -     | -       | 320     | -     | 500      |
| Retreat Garden         | 520            | =      | 450     | -     | =       | 420     | =     | 650      |

THE RETREAT

BEACH GARDEN