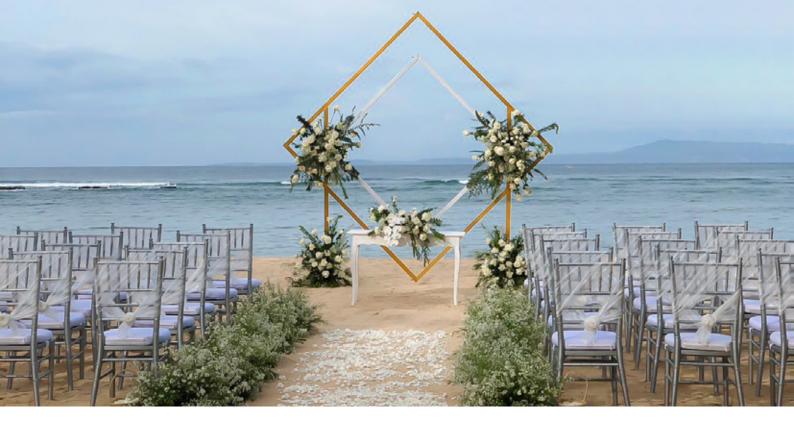

### OCEAN DE LAMOUR

Beach venue with adornments decoration for a truly unique open setting
Bride's Bouquet and Groom's Boutonniere
Flower shower petals
Two nights stay at the Honeymoon Suite
Two nights Stay at 2 Luxury rooms
2 hours usage of 1 preparation room
Marriage celebrant
Commemorative wedding certificate
Wedding toast 'Sofitel Twist' up to 50 persons
Traditional rindik bamboo orchestra
Balinese massage at SOFITEL SPA for wedding couple

# LE MARIAGE BY SOFITEL BALI

Located within the hotel room, with decorations for a really warm indoor atmosphere. Couples who wish to express their vows or have done so but wish to relive their magical moments and reaffirm their eternal love, can choose the most magical and memorable setting, be it in the luxurious Sofitel Bali Nusa Dua Beach Resort hotel rooms or a beautiful wedding venue, which allows stunning ocean backgrounds for life's most precious moments. Guests can also book for a unique bespoke beach wedding.