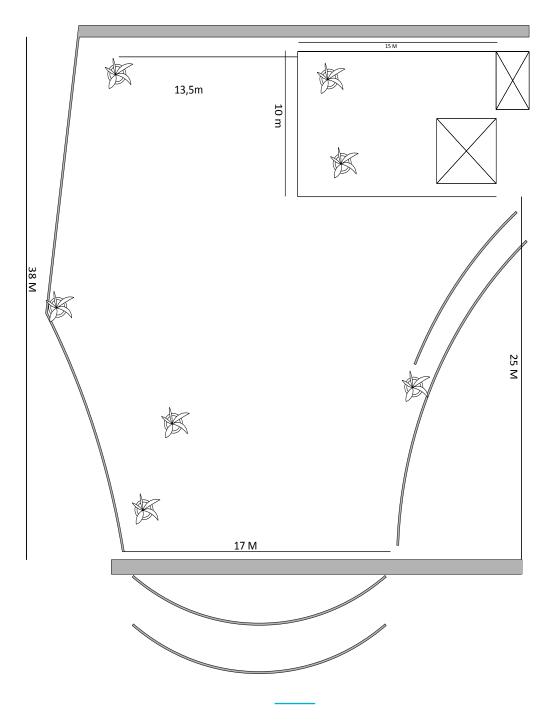

## FLOOR PLAN / Layout

| MEETING ROOMS          | AREA           | HEIGHT | THEATER | CLASS | U-SHAPE | BANQUET | BOARD | COCKTAIL |
|------------------------|----------------|--------|---------|-------|---------|---------|-------|----------|
| MEETING ROOMS          | M <sup>2</sup> | М      |         |       |         |         |       |          |
| Kecak Grand Ballroom   | 600            | 6,5    | 545     | 430   | 135     | 450     | 84    | 650      |
| Laksmana               | 210            | 6,5    | 180     | 130   | 50      | 210     | 210   | 210      |
| Rama                   | 210            | 6,5    | 180     | 130   | 50      | 210     | 210   | 210      |
| Sitha                  | 210            | 6,5    | 180     | 130   | 50      | 210     | 210   | 210      |
| Legong                 | 72             | 6,5    | 80      | 30    | 30      | 72      | 72    | 72       |
| Pendet                 | 56             | 4,5    | -       | -     | -       | -       | 15    | -        |
| Rejang                 | 48             | 4,5    | 30      | 20    | 20      | 30      | 30    | 20       |
| Reong                  | 36             | 4,5    | -       | -     | -       | -       | 12    | -        |
| Grand Gamelan Ballroom | 450            | 6,5    | 420     | 180   | 125     | 270     | 170   | 360      |
| Gamelan                | 225            | 6,5    | 240     | 90    | 35      | 120     | 35    | 200      |
| Gamelan A              | 88             | 4,5    | 90      | 45    | 25      | 60      | 30    | 80       |
| Gamelan B              | 88             | 4,5    | 90      | 45    | 25      | 60      | 30    | 80       |
| Jewel Box              | 117            | 5,5    | 80      | 40    | 30      | 60      | 25    | 100      |
| Beach Garden           | 720            | -      | 550     | -     | -       | 320     | -     | 500      |
| Retreat Garden         | 520            | =      | 450     | -     | =       | 420     | =     | 650      |

THE RETREAT

BEACH GARDEN