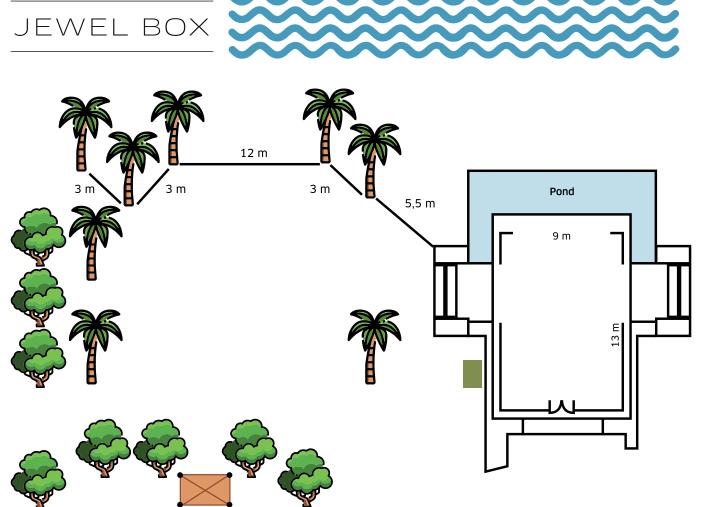

## FLOOR PLAN / Layout

| MEETING ROOMS          | AREA           | HEIGHT | THEATER | CLASS | U-SHAPE | BANQUET | BOARD | COCKTAIL |
|------------------------|----------------|--------|---------|-------|---------|---------|-------|----------|
| MEETING ROOMS          | M <sup>2</sup> | М      |         |       |         |         |       |          |
| Kecak Grand Ballroom   | 600            | 6,5    | 545     | 430   | 135     | 450     | 84    | 650      |
| Laksmana               | 210            | 6,5    | 180     | 130   | 50      | 210     | 210   | 210      |
| Rama                   | 210            | 6,5    | 180     | 130   | 50      | 210     | 210   | 210      |
| Sitha                  | 210            | 6,5    | 180     | 130   | 50      | 210     | 210   | 210      |
| Legong                 | 72             | 6,5    | 80      | 30    | 30      | 72      | 72    | 72       |
| Pendet                 | 56             | 4,5    | -       | -     | -       | -       | 15    | -        |
| Rejang                 | 48             | 4,5    | 30      | 20    | 20      | 30      | 30    | 20       |
| Reong                  | 36             | 4,5    | -       | -     | -       | -       | 12    | -        |
| Grand Gamelan Ballroom | 450            | 6,5    | 420     | 180   | 125     | 270     | 170   | 360      |
| Gamelan                | 225            | 6,5    | 240     | 90    | 35      | 120     | 35    | 200      |
| Gamelan A              | 88             | 4,5    | 90      | 45    | 25      | 60      | 30    | 80       |
| Gamelan B              | 88             | 4,5    | 90      | 45    | 25      | 60      | 30    | 80       |
| Jewel Box              | 117            | 5,5    | 80      | 40    | 30      | 60      | 25    | 100      |
| Beach Garden           | 720            | -      | 550     | -     | -       | 320     | -     | 500      |
| Retreat Garden         | 520            | =      | 450     | -     | =       | 420     | =     | 650      |