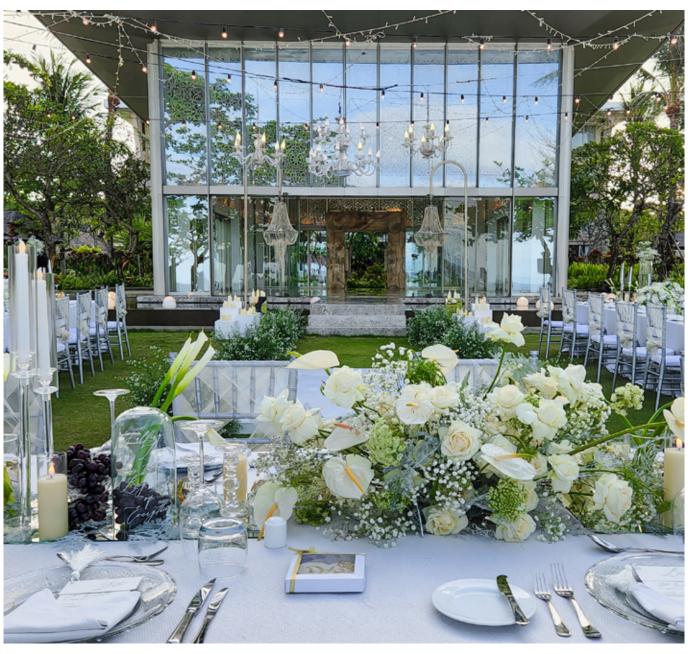

### MAGNIFIQUE MOMENT

2 Hours usage of Jewel Box with adornments decoration to embellish your special day Bride's Bouquet and Groom's Boutonniere

Flower shower petals
Two nights stay at the 1 Bedroom Pool Villa
Two nights Stay at 2 Luxury rooms
2 hours usage of 1 preparation room
Marriage celebrant
Commemorative wedding certificate
Choir for wedding ceremony
Wedding toast 'Sofitel Twist' up to 50 persons
Balinese massage at SOFITEL SPA for wedding couple

# LE MARIAGE BY SOFITEL BALI

Located within the hotel room, with decorations for a really warm indoor atmosphere. Couples who wish to express their vows or have done so but wish to relive their magical moments and reaffirm their eternal love, can choose the most magical and memorable setting, be it in the luxurious Sofitel Bali Nusa Dua Beach Resort hotel rooms or a beautiful wedding venue, which allows stunning ocean backgrounds for life's most precious moments. Guests can also book for a unique bespoke beach wedding.