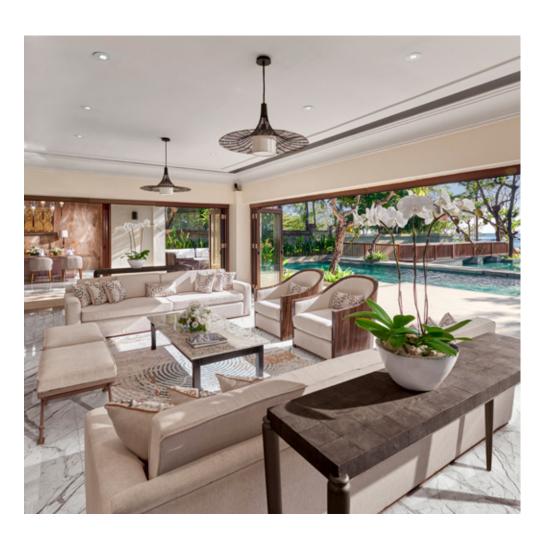

# LE MARIAGE BY SOFITEL BALI

Located within the hotel room, with decorations for a really warm indoor atmosphere. Couples who wish to express their vows or have done so but wish to relive their magical moments and reaffirm their eternal love, can choose the most magical and memorable setting, be it in the luxurious Sofitel Bali Nusa Dua Beach Resort hotel rooms or a beautiful wedding venue, which allows stunning ocean backgrounds for life's most precious moments. Guests can also book for a unique bespoke beach wedding.