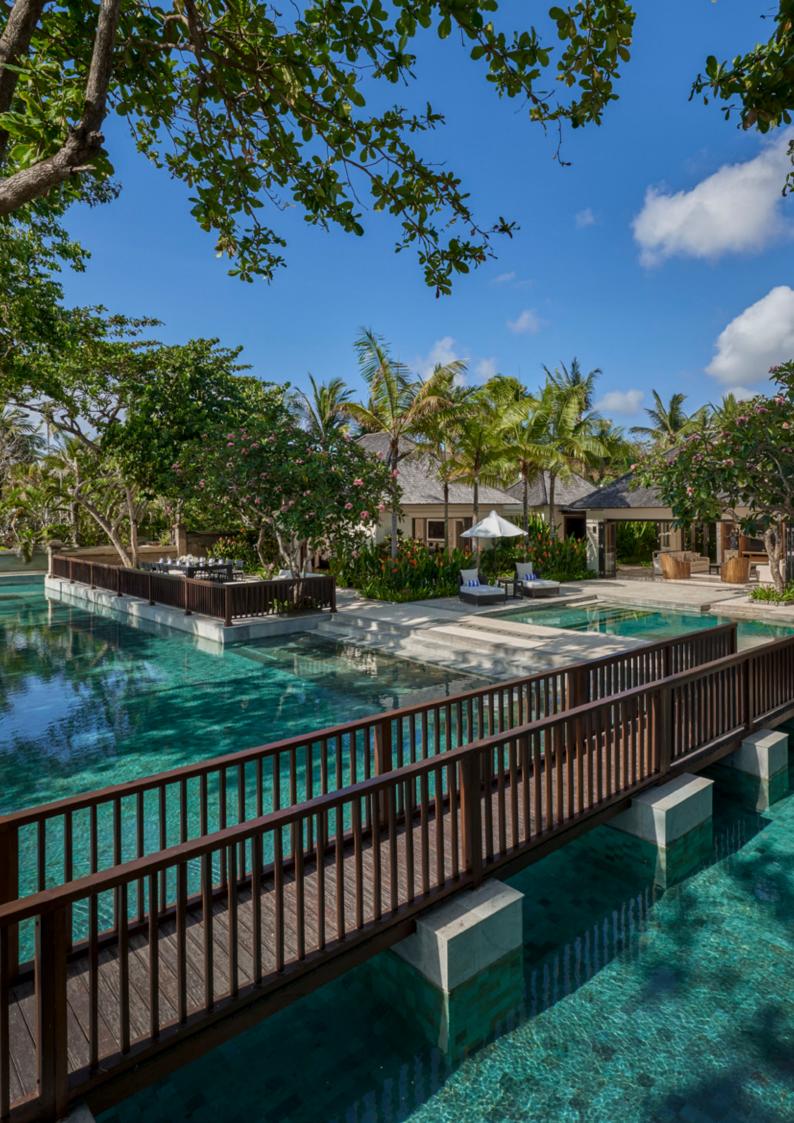

# LE MARIAGE BY SOFITEL BALI

Located within the hotel room, with decorations for a really warm indoor atmosphere. Couples who wish to express their vows or have done so but wish to relive their magical moments and reaffirm their eternal love, can choose the most magical and memorable setting, be it in the luxurious Sofitel Bali Nusa Dua Beach Resort hotel rooms or a beautiful wedding venue, which allows stunning ocean backgrounds for life's most precious moments. Guests can also book for a unique bespoke beach wedding.