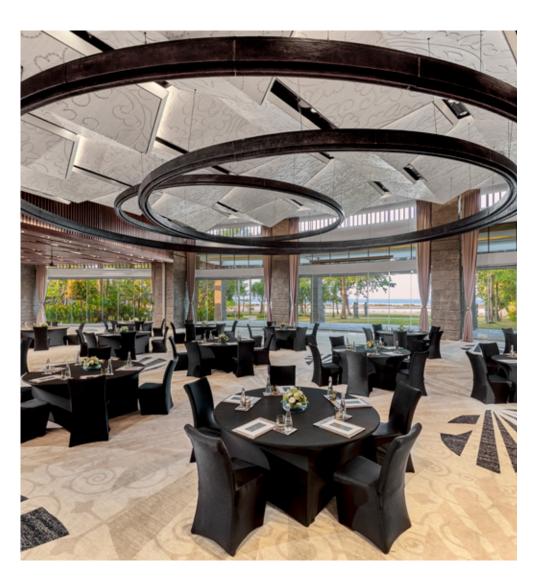

## FLOOR PLAN / Layout

| MEETING ROOMS          | AREA           | HEIGHT | THEATER | CLASS | U-SHAPE | BANQUET | BOARD | COCKTAIL |
|------------------------|----------------|--------|---------|-------|---------|---------|-------|----------|
| MEETING ROOMS          | M <sup>2</sup> | М      |         |       |         |         |       |          |
| Kecak Grand Ballroom   | 600            | 6,5    | 545     | 430   | 135     | 450     | 84    | 650      |
| Laksmana               | 210            | 6,5    | 180     | 130   | 50      | 210     | 210   | 210      |
| Rama                   | 210            | 6,5    | 180     | 130   | 50      | 210     | 210   | 210      |
| Sitha                  | 210            | 6,5    | 180     | 130   | 50      | 210     | 210   | 210      |
| Legong                 | 72             | 6,5    | 80      | 30    | 30      | 72      | 72    | 72       |
| Pendet                 | 56             | 4,5    | -       | -     | -       | -       | 15    | -        |
| Rejang                 | 48             | 4,5    | 30      | 20    | 20      | 30      | 30    | 20       |
| Reong                  | 36             | 4,5    | -       | -     | -       | -       | 12    | -        |
| Grand Gamelan Ballroom | 450            | 6,5    | 420     | 180   | 125     | 270     | 170   | 360      |
| Gamelan                | 225            | 6,5    | 240     | 90    | 35      | 120     | 35    | 200      |
| Gamelan A              | 88             | 4,5    | 90      | 45    | 25      | 60      | 30    | 80       |
| Gamelan B              | 88             | 4,5    | 90      | 45    | 25      | 60      | 30    | 80       |
| Jewel Box              | 117            | 5,5    | 80      | 40    | 30      | 60      | 25    | 100      |
| Beach Garden           | 720            | -      | 550     | -     | -       | 320     | -     | 500      |
| Retreat Garden         | 520            | =      | 450     | -     | =       | 420     | =     | 650      |