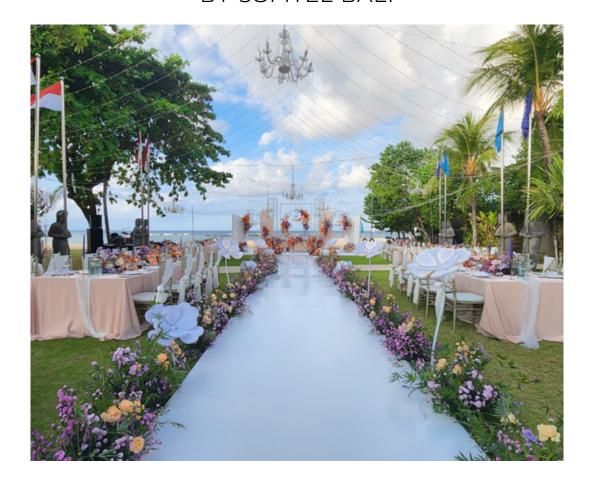

# LE MARIAGE BY SOFITEL BALI

Located within the hotel room, with decorations for a really warm indoor atmosphere. Couples who wish to express their vows or have done so but wish to relive their magical moments and reaffirm their eternal love, can choose the most magical and memorable setting, be it in the luxurious Sofitel Bali Nusa Dua Beach Resort hotel rooms or a beautiful wedding venue, which allows stunning ocean backgrounds for life's most precious moments. Guests can also book for a unique bespoke beach wedding.