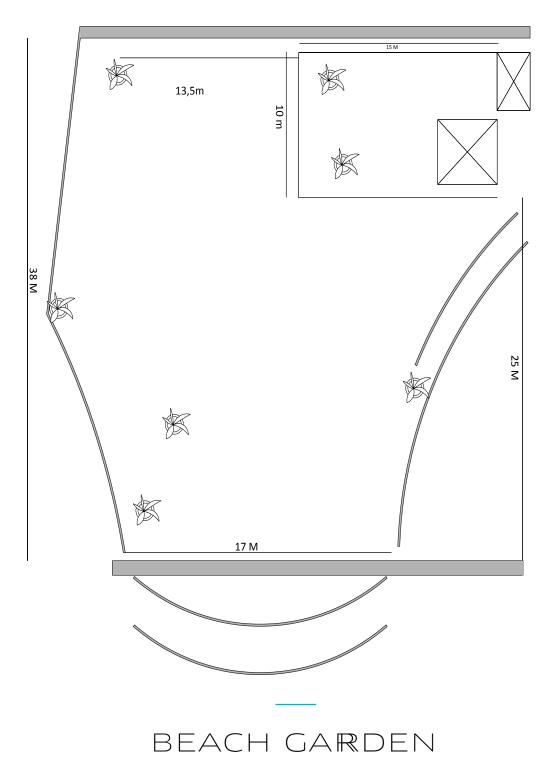

## FLOOR PLAN / LAYOUT

| MEETING ROOMS          | AREA<br>M² | HEIGHT<br>M | THEATER | CLASS | U-SHAPE | BANQUET | BOARD | COCKTAIL |
|------------------------|------------|-------------|---------|-------|---------|---------|-------|----------|
| Kecak Grand Ballroom   | 600        | 6,5         | 545     | 430   | 135     | 450     | 84    | 650      |
| Laksmana               | 210        | 6,5         | 180     | 130   | 50      | 210     | 210   | 210      |
| Rama                   | 210        | 6,5         | 180     | 130   | 50      | 210     | 210   | 210      |
| Sitha                  | 210        | 6,5         | 180     | 130   | 50      | 210     | 210   | 210      |
| Legong                 | 72         | 6,5         | 80      | 30    | 30      | 72      | 72    | 72       |
| Pendet                 | 56         | 4,5         | -       | -     | -       | -       | 15    | -        |
| Rejang                 | 48         | 4,5         | 30      | 20    | 20      | 30      | 30    | 20       |
| Reong                  | 36         | 4,5         | -       | -     | -       | -       | 12    | -        |
| Grand Gamelan Ballroom | 450        | 6,5         | 420     | 180   | 125     | 270     | 170   | 360      |
| Gamelan                | 225        | 6,5         | 240     | 90    | 35      | 120     | 35    | 200      |
| Gamelan A              | 88         | 4,5         | 90      | 45    | 25      | 60      | 30    | 80       |
| Gamelan B              | 88         | 4,5         | 90      | 45    | 25      | 60      | 30    | 80       |
| Jewel Box              | 117        | 5,5         | 80      | 40    | 30      | 60      | 25    | 100      |
| Beach Garden           | 720        | -           | 550     | -     | -       | 320     | -     | 500      |
| Retreat Garden         | 520        | -           | 450     | -     | -       | 420     | -     | 650      |