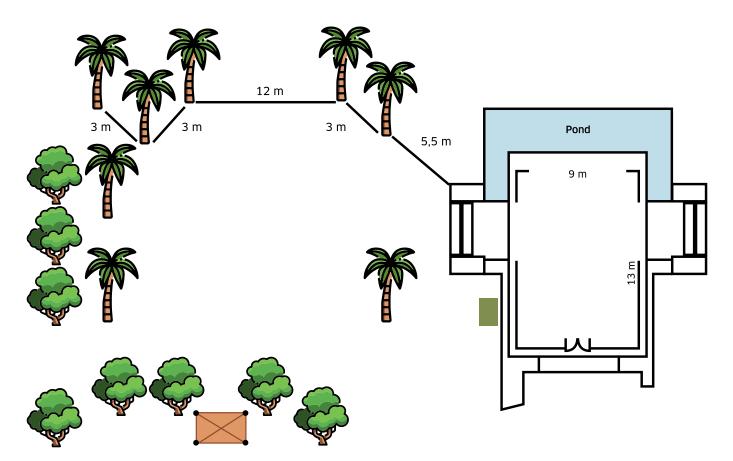

## FLOOR PLAN / LAYOUT

| MEETING ROOMS          | AREA<br>M² | HEIGHT<br>M | THEATER | CLASS | U-SHAPE | BANQUET | BOARD | COCKTAIL |
|------------------------|------------|-------------|---------|-------|---------|---------|-------|----------|
| Kecak Grand Ballroom   | 600        | 6,5         | 545     | 430   | 135     | 450     | 84    | 650      |
| Laksmana               | 210        | 6,5         | 180     | 130   | 50      | 210     | 210   | 210      |
| Rama                   | 210        | 6,5         | 180     | 130   | 50      | 210     | 210   | 210      |
| Sitha                  | 210        | 6,5         | 180     | 130   | 50      | 210     | 210   | 210      |
| Legong                 | 72         | 6,5         | 80      | 30    | 30      | 72      | 72    | 72       |
| Pendet                 | 56         | 4,5         | -       | -     | -       | -       | 15    | -        |
| Rejang                 | 48         | 4,5         | 30      | 20    | 20      | 30      | 30    | 20       |
| Reong                  | 36         | 4,5         | -       | -     | -       | -       | 12    | -        |
| Grand Gamelan Ballroom | 450        | 6,5         | 420     | 180   | 125     | 270     | 170   | 360      |
| Gamelan                | 225        | 6,5         | 240     | 90    | 35      | 120     | 35    | 200      |
| Gamelan A              | 88         | 4,5         | 90      | 45    | 25      | 60      | 30    | 80       |
| Gamelan B              | 88         | 4,5         | 90      | 45    | 25      | 60      | 30    | 80       |
| Jewel Box              | 117        | 5,5         | 80      | 40    | 30      | 60      | 25    | 100      |
| Beach Garden           | 720        | -           | 550     | -     | -       | 320     | -     | 500      |
| Retreat Garden         | 520        | -           | 450     | -     | -       | 420     | -     | 650      |