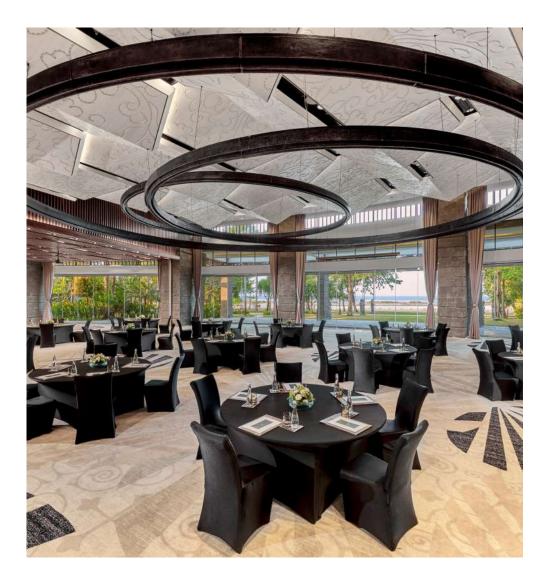

## FLOOR PLAN / LAYOUT

| MEETING ROOMS          | AREA<br>M² | HEIGHT<br>M | THEATER | CLASS | U-SHAPE | BANQUET | BOARD | COCKTAIL |
|------------------------|------------|-------------|---------|-------|---------|---------|-------|----------|
| Kecak Grand Ballroom   | 600        | 6,5         | 545     | 430   | 135     | 450     | 84    | 650      |
| Laksmana               | 210        | 6,5         | 180     | 130   | 50      | 210     | 210   | 210      |
| Rama                   | 210        | 6,5         | 180     | 130   | 50      | 210     | 210   | 210      |
| Sitha                  | 210        | 6,5         | 180     | 130   | 50      | 210     | 210   | 210      |
| Legong                 | 72         | 6,5         | 80      | 30    | 30      | 72      | 72    | 72       |
| Pendet                 | 56         | 4,5         | -       | -     | -       | -       | 15    | -        |
| Rejang                 | 48         | 4,5         | 30      | 20    | 20      | 30      | 30    | 20       |
| Reong                  | 36         | 4,5         | -       | -     | -       | -       | 12    | -        |
| Grand Gamelan Ballroom | 450        | 6,5         | 420     | 180   | 125     | 270     | 170   | 360      |
| Gamelan                | 225        | 6,5         | 240     | 90    | 35      | 120     | 35    | 200      |
| Gamelan A              | 88         | 4,5         | 90      | 45    | 25      | 60      | 30    | 80       |
| Gamelan B              | 88         | 4,5         | 90      | 45    | 25      | 60      | 30    | 80       |
| Jewel Box              | 117        | 5,5         | 80      | 40    | 30      | 60      | 25    | 100      |
| Beach Garden           | 720        | -           | 550     | -     | -       | 320     | -     | 500      |
| Retreat Garden         | 520        | -           | 450     | -     | -       | 420     | -     | 650      |