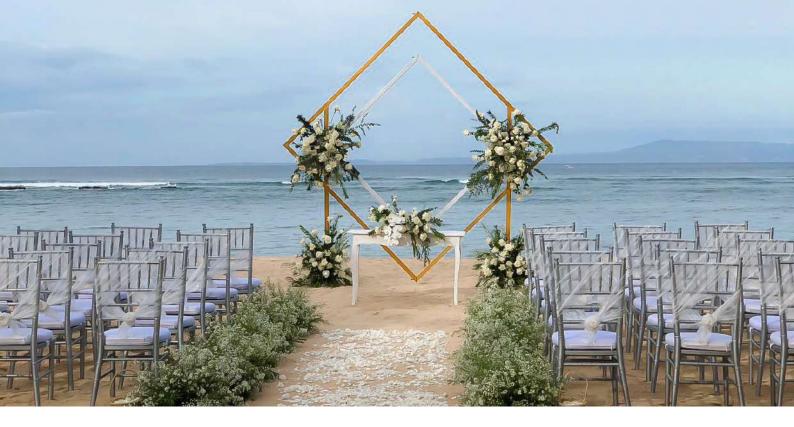

# OCEAN DE LAMOUR

Beach venue with adornments decoration for a truly unique open setting Bride's Bouquet and Groom's Boutonniere Flower shower petals Two nights stay at the Honeymoon Suite Two nights Stay at 2 Luxury rooms 2 hours usage of 1 preparation room Marriage celebrant Commemorative wedding certificate Wedding toast 'Sofitel Twist' up to 50 persons Traditional rindik bamboo orchestra Balinese massage at SOFITEL SPA for wedding couple

## LE MARIAGE by sofitel bali

Located within the hotel room, with decorations for a really warm indoor atmosphere. Couples who wish to express their vows or have done so but wish to relive their magical moments and reaffirm their eternal love, can choose the most magical and memorable setting, be it in the luxurious Sofitel Bali Nusa Dua Beach Resort hotel rooms or a beautiful wedding venue, which allows stunning ocean backgrounds for life's most precious moments. Guests can also book for a unique bespoke beach wedding.