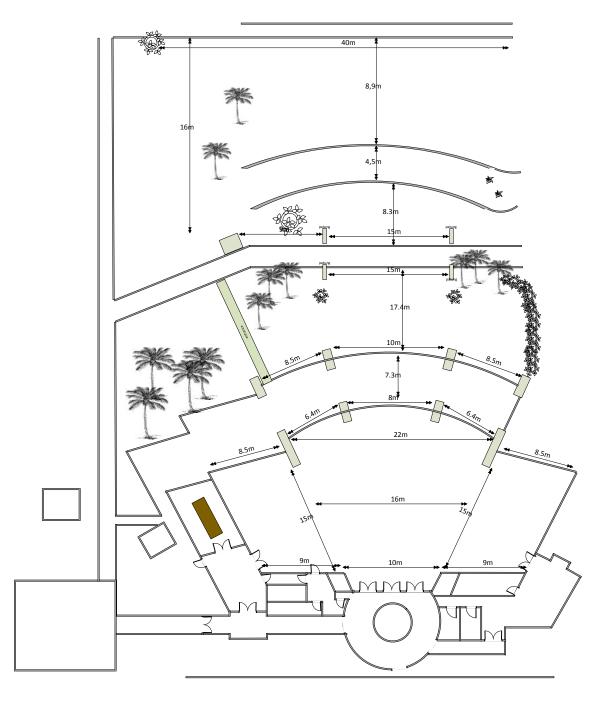

## FLOOR PLAN / LAYOUT

| MEETING ROOMS          | AREA<br>M² | HEIGHT<br>M | THEATER | CLASS | U-SHAPE | BANQUET | BOARD | COCKTAIL |
|------------------------|------------|-------------|---------|-------|---------|---------|-------|----------|
| Kecak Grand Ballroom   | 600        | 6,5         | 545     | 430   | 135     | 450     | 84    | 650      |
| Laksmana               | 210        | 6,5         | 180     | 130   | 50      | 210     | 210   | 210      |
| Rama                   | 210        | 6,5         | 180     | 130   | 50      | 210     | 210   | 210      |
| Sitha                  | 210        | 6,5         | 180     | 130   | 50      | 210     | 210   | 210      |
| Legong                 | 72         | 6,5         | 80      | 30    | 30      | 72      | 72    | 72       |
| Pendet                 | 56         | 4,5         | -       | -     | -       | -       | 15    | -        |
| Rejang                 | 48         | 4,5         | 30      | 20    | 20      | 30      | 30    | 20       |
| Reong                  | 36         | 4,5         | -       | -     | -       | -       | 12    | -        |
| Grand Gamelan Ballroom | 450        | 6,5         | 420     | 180   | 125     | 270     | 170   | 360      |
| Gamelan                | 225        | 6,5         | 240     | 90    | 35      | 120     | 35    | 200      |
| Gamelan A              | 88         | 4,5         | 90      | 45    | 25      | 60      | 30    | 80       |
| Gamelan B              | 88         | 4,5         | 90      | 45    | 25      | 60      | 30    | 80       |
| Jewel Box              | 117        | 5,5         | 80      | 40    | 30      | 60      | 25    | 100      |
| Beach Garden           | 720        | -           | 550     | -     | -       | 320     | -     | 500      |
| Retreat Garden         | 520        | -           | 450     | -     | -       | 420     | -     | 650      |