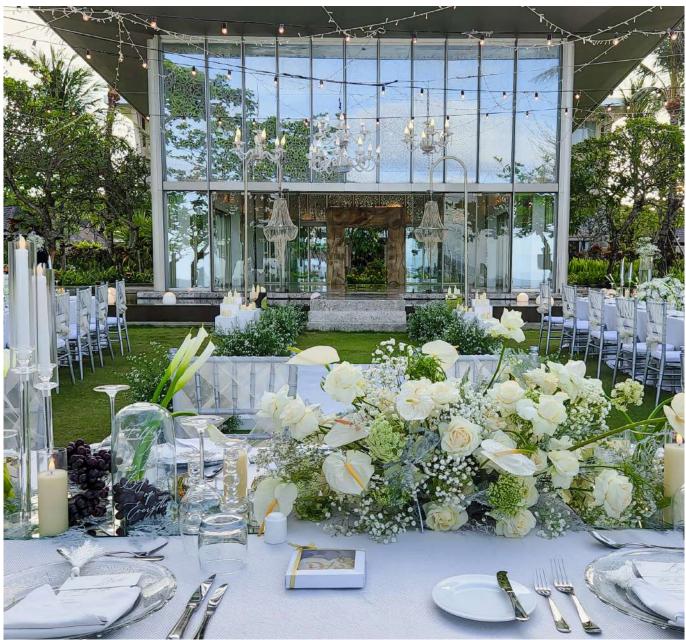

# MAGNIFIQUE MOMENT

2 Hours usage of Jewel Box with adornments decoration to embellish your special day Bride's Bouquet and Groom's Boutonniere Flower shower petals Two nights stay at the 1 Bedroom Pool Villa Two nights Stay at 2 Luxury rooms 2 hours usage of 1 preparation room Marriage celebrant Commemorative wedding certificate Choir for wedding ceremony Wedding toast 'Sofitel Twist' up to 50 persons Balinese massage at SOFITEL SPA for wedding couple

## LE MARIAGE by sofitel bali

Located within the hotel room, with decorations for a really warm indoor atmosphere. Couples who wish to express their vows or have done so but wish to relive their magical moments and reaffirm their eternal love, can choose the most magical and memorable setting, be it in the luxurious Sofitel Bali Nusa Dua Beach Resort hotel rooms or a beautiful wedding venue, which allows stunning ocean backgrounds for life's most precious moments. Guests can also book for a unique bespoke beach wedding.