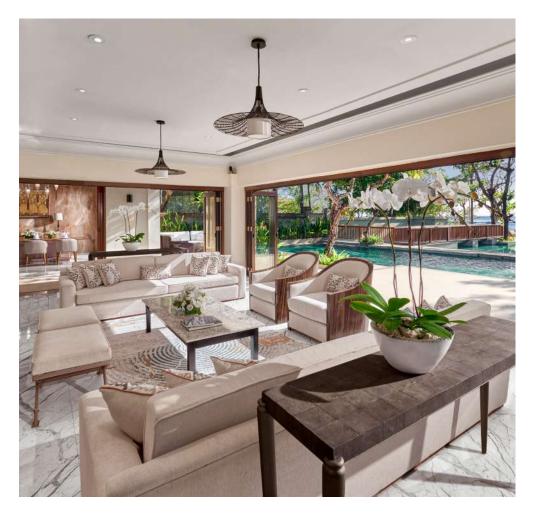

## LE MARIAGE by sofitel bali

Located within the hotel room, with decorations for a really warm indoor atmosphere. Couples who wish to express their vows or have done so but wish to relive their magical moments and reaffirm their eternal love, can choose the most magical and memorable setting, be it in the luxurious Sofitel Bali Nusa Dua Beach Resort hotel rooms or a beautiful wedding venue, which allows stunning ocean backgrounds for life's most precious moments. Guests can also book for a unique bespoke beach wedding.